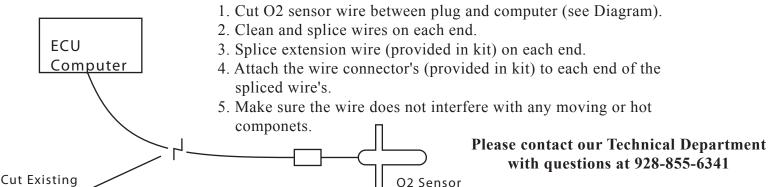

## LCE O2 Sensor Extension Kit Part #1065035

This kit is designed for the Pre 1988 Toyota exhaust manifolds that had the oxygen sensor located in one of the runners of the exhaust manifold. California CARB requires that the oxygen sensor gets an exhaust sample from all cylinders. Therefore LCE's places the oxygen sensor behind the collector of the header in the connector pipe. LCE recommends to upgrade to the 4 wire oxygen sensor as an upgrade to the single wire. This upgrade is to get the best possible signal from the oxygen sensor to the factory computer for trouble free performance.

Wire Here