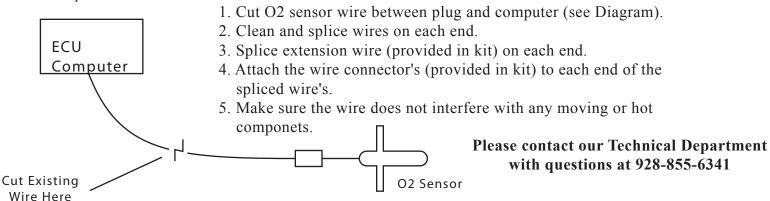

## LCE O2 Sensor Extension Kit Part #1065035

This kit is designed for the Pre 1988 Toyota exhaust manifolds that had the oxygen sensor located in one of the runners of the exhaust manifold. California CARB requires that the oxygen sensor gets an exhaust sample from all cylinders. Therefore LCE's places the oxygen sensor behind the collector of the header in the connector pipe. LCE recommends to upgrade to the 4 wire oxygen sensor as an upgrade to the single wire. This upgrade is to get the best possible signal from the oxygen sensor to the factory computer for trouble free performance.

Wire Here